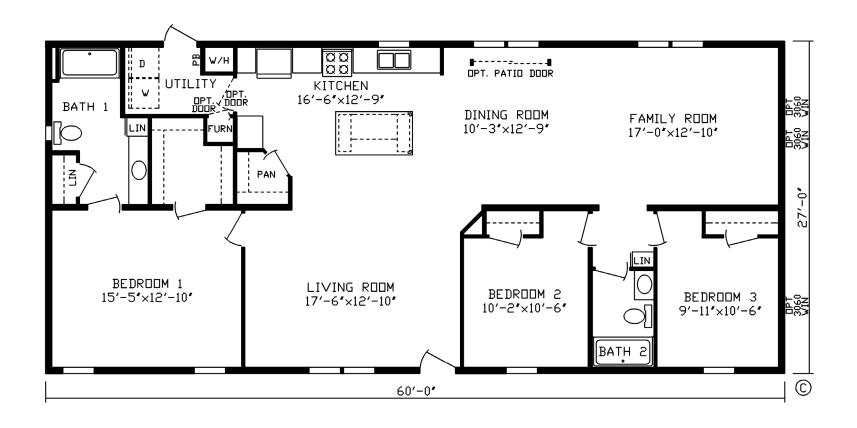

## Clunette

Landmark Series, Multi Section 1,620 SQ. FT. (Approximate) 3 Bedroom, 2 Bath

Last Updated: 9-21-20

FACTORY EXPO HOME CENTERS 2225 E. Market St. Nappanee IN 46550